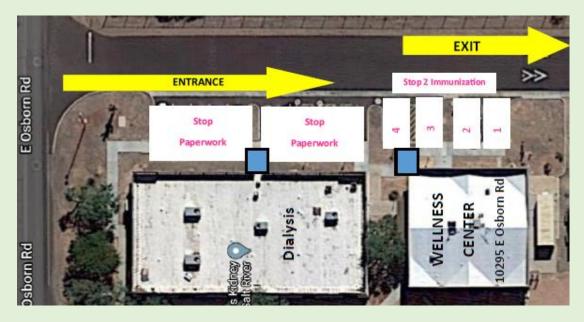

## GET VACCINATED PROTECT THE CIRCLE OF LIFE

| DATE                           | LOCATION                                                                                  | TIME                      |
|--------------------------------|-------------------------------------------------------------------------------------------|---------------------------|
| OCT 8                          | DRIVEUP FLU CLINIC AT SRHS                                                                | 7 AM to 7 PM              |
| MON – THURS<br>OCT 12 TO NOV 5 | WELLNESS CENTER - DRIVEUP FLU CLINIC<br>10295 E OSBORN RD<br>SOUTH OF THE DIALYSIS CENTER | MON – THU<br>7 AM to 7 PM |
| OCT 16 & 17                    | LEHI COMMUNITY BLDG                                                                       | FRI & SAT<br>9 AM to 6 PM |
| OCT 23 & 24                    | SALT RIVER COMMUNITY BLDG                                                                 | FRI & SAT<br>9 AM to 6 PM |